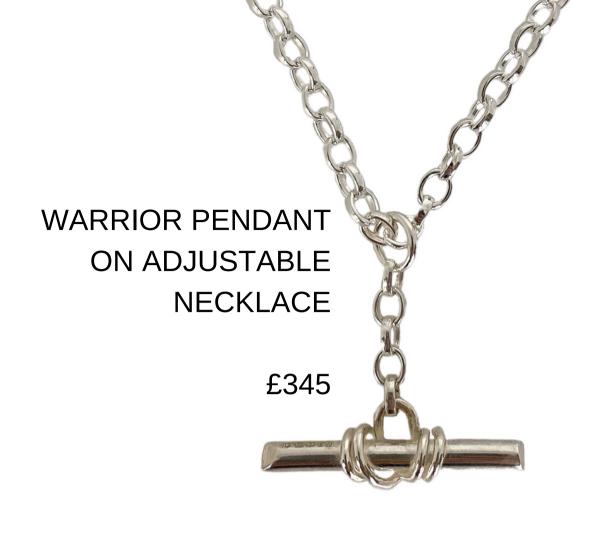

## THE WARRIOR COLLECTION

"A coveted piece. Timeless with the perfect amount of edge."

## ADJUSTABLE COMBINATION CHAINC

SILVER ADJUSTABLE
NECKLACE BRACELET
COMBINATION CHAIN