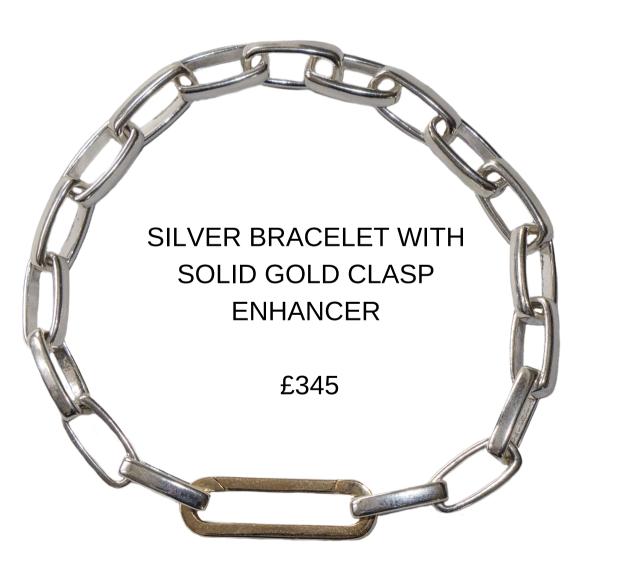

## ADJUSTABLE COMBINATION CHAINC

SILVER ADJUSTABLE
NECKLACE BRACELET
COMBINATION CHAIN

#### Adjustable

We have created a range of chains that are adjustable, allowing the wearer to alternate between lengths to allow for the perfect layered look.

#### Combination

Multi-wrap these versatile pieces around your neck, or your wrist, or wear them long. The combination chains can be worn as necklaces and bracelets, and layered to suit each individuals style.