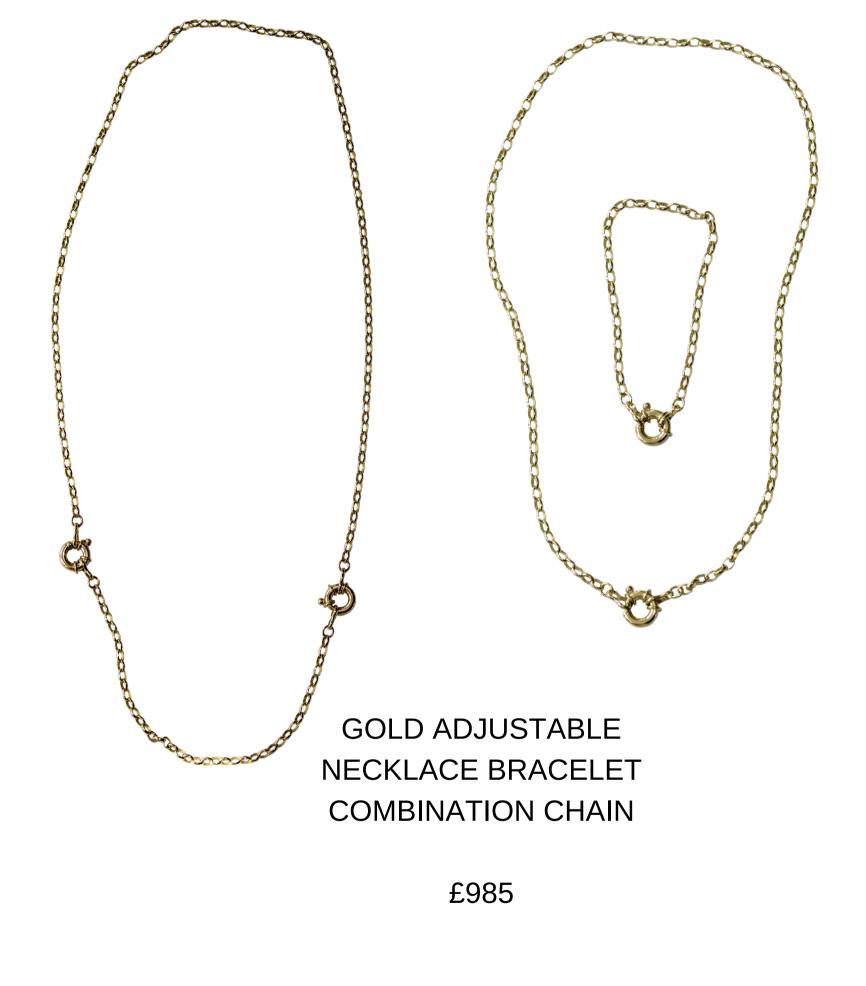

## ADJUSTABLE COMBINATION CHAINC

SILVER ADJUSTABLE
NECKLACE BRACELET
COMBINATION CHAIN

#### Adjustable

We have created a range of chains that are adjustable, allowing the wearer to alternate between lengths to allow for the perfect layered look.

#### Combination

Multi-wrap these versatile pieces around your neck, or your wrist, or wear them long. The combination chains can be worn as necklaces and bracelets, and layered to suit each individuals style.