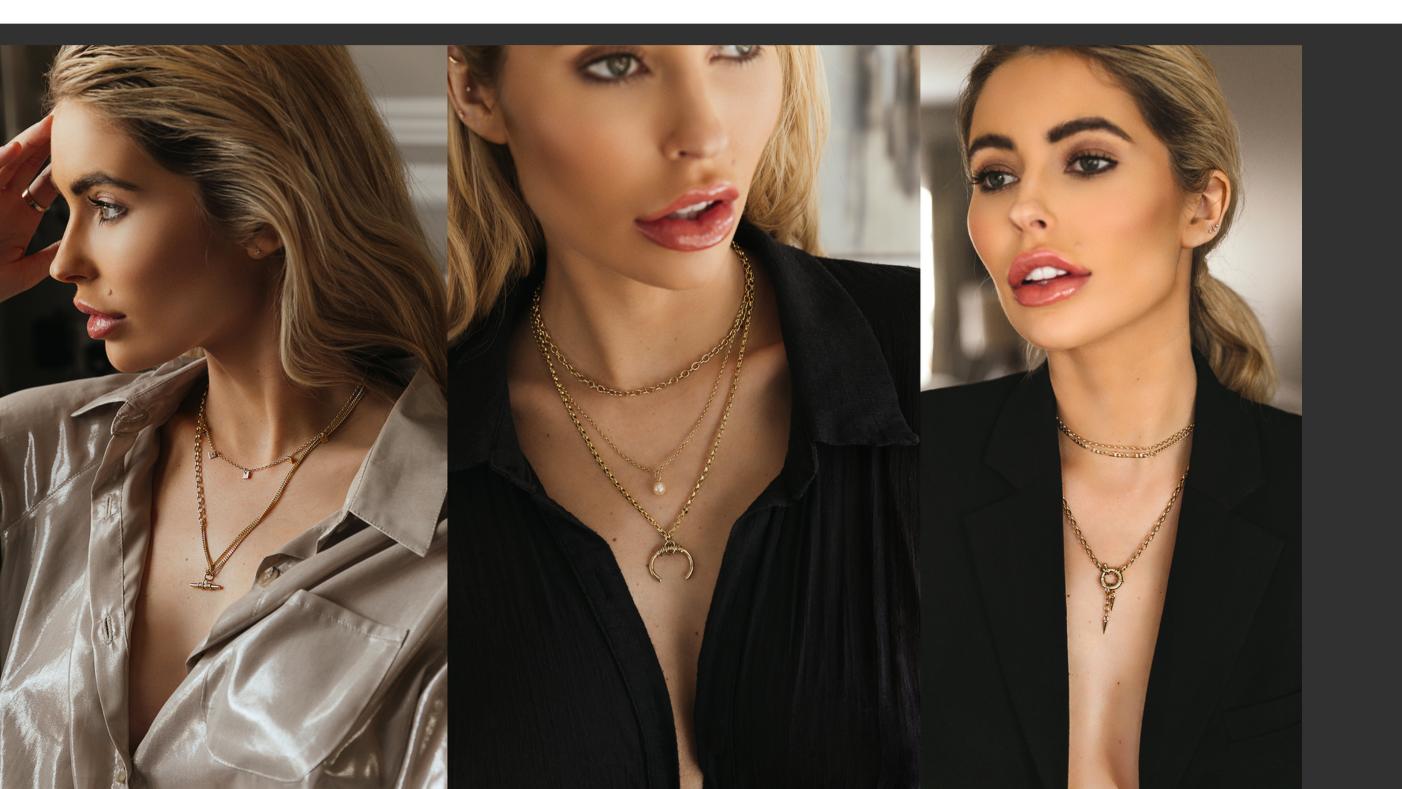

#### Jewellery designed to be stacked + layered

LUCILLE LONDON's signature style fuses stackable, wearable pieces with sustainability, creating fine jewellery designs that can be worn every day and for any occasion.

#### Adjustable

We have created a range of chains that are adjustable, allowing the wearer to alternate between lengths to allow for the perfect layered look.

#### Combination

Multi-wrap these versatile pieces around your neck, or your wrist, or wear them long. The combination chains can be worn as necklaces and bracelets, and layered to suit each individuals style.