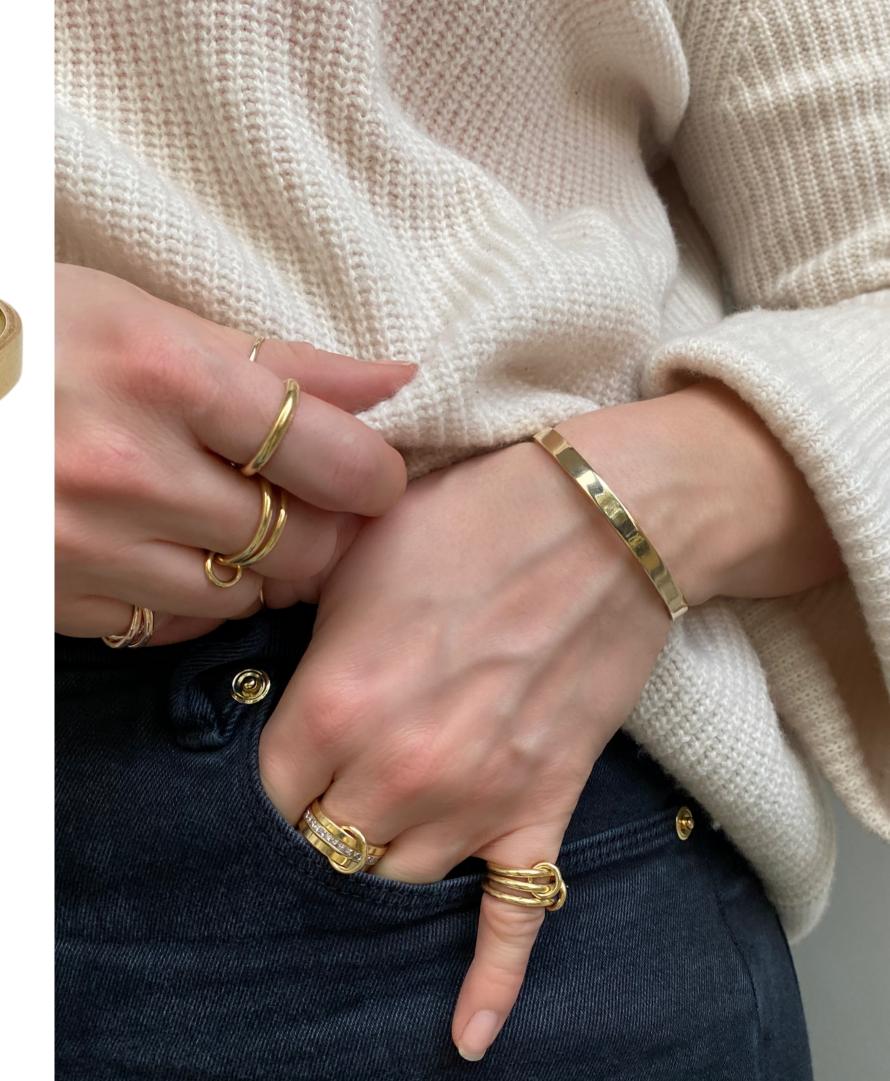

# BANGLES, BRACELETS + CUFFS

SOLID GOLD CUFF BRACELET. MADE FROM 100% RECYCLED GOLD.

18CT GOLD LARGE LINK CHUNKY BRACELET

£10,500

## RINGS

SILVER SPLIT SIGNET RING £95 SOLID GOLD SPLIT SIGNET RING £345

"Absolutely stunning. I never take it off"