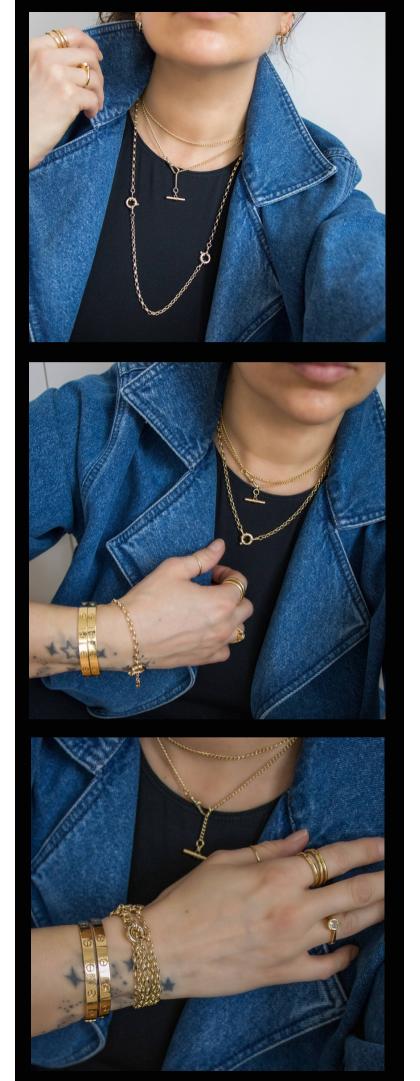

#### Adjustable

We have created a range of chains that are adjustable, allowing the wearer to alternate between lengths to allow for the perfect layered look.

#### Combination

Multi-wrap these versatile pieces around your neck, or your wrist, or wear them long. The combination chains can be worn as necklaces and bracelets, and layered to suit each individuals style.