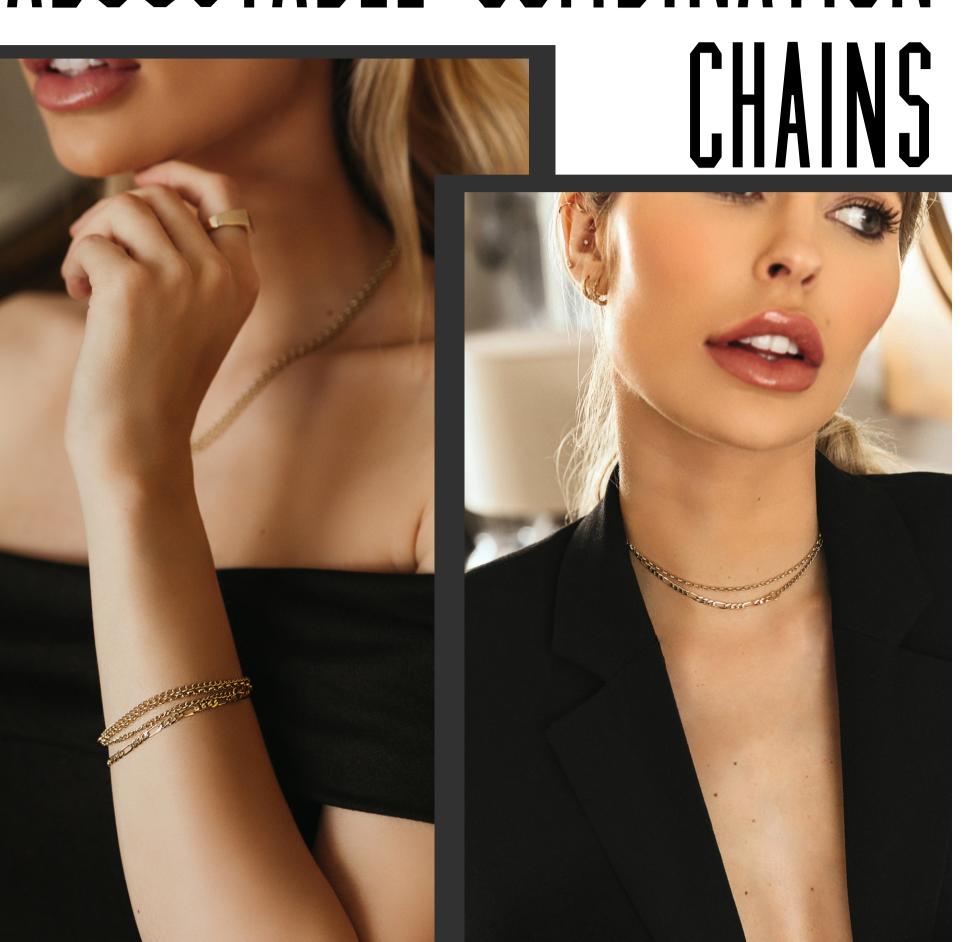

## ADJUSTABLE COMBINATION CHAINC

SILVER ADJUSTABLE
NECKLACE BRACELET
COMBINATION CHAIN

#### Adjustable

We have created a range of chains that are adjustable, allowing the wearer to alternate between lengths to allow for the perfect layered look.

#### Combination

Multi-wrap these versatile pieces around your neck, or your wrist, or wear them long. The combination chains can be worn as necklaces and bracelets, and layered to suit each individuals style.