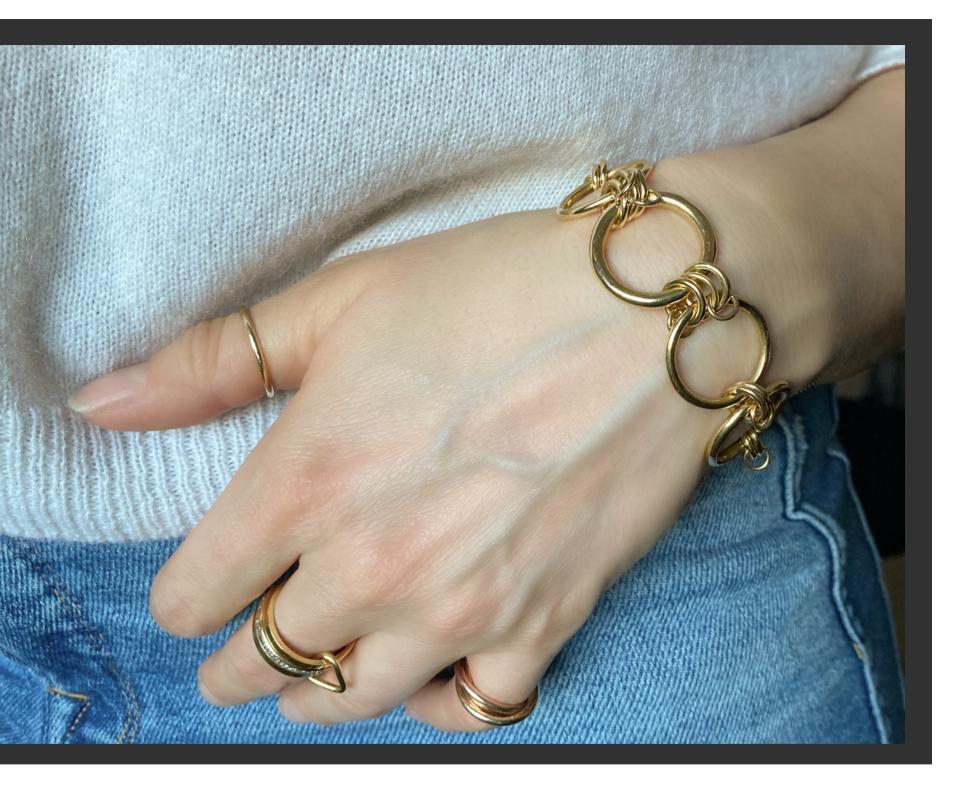

# BANGLES, BRACELETS + CUFFS

SOLID GOLD CUFF BRACELET. MADE FROM 100% RECYCLED GOLD.

18CT GOLD LARGE LINK CHUNKY BRACELET

£10,500