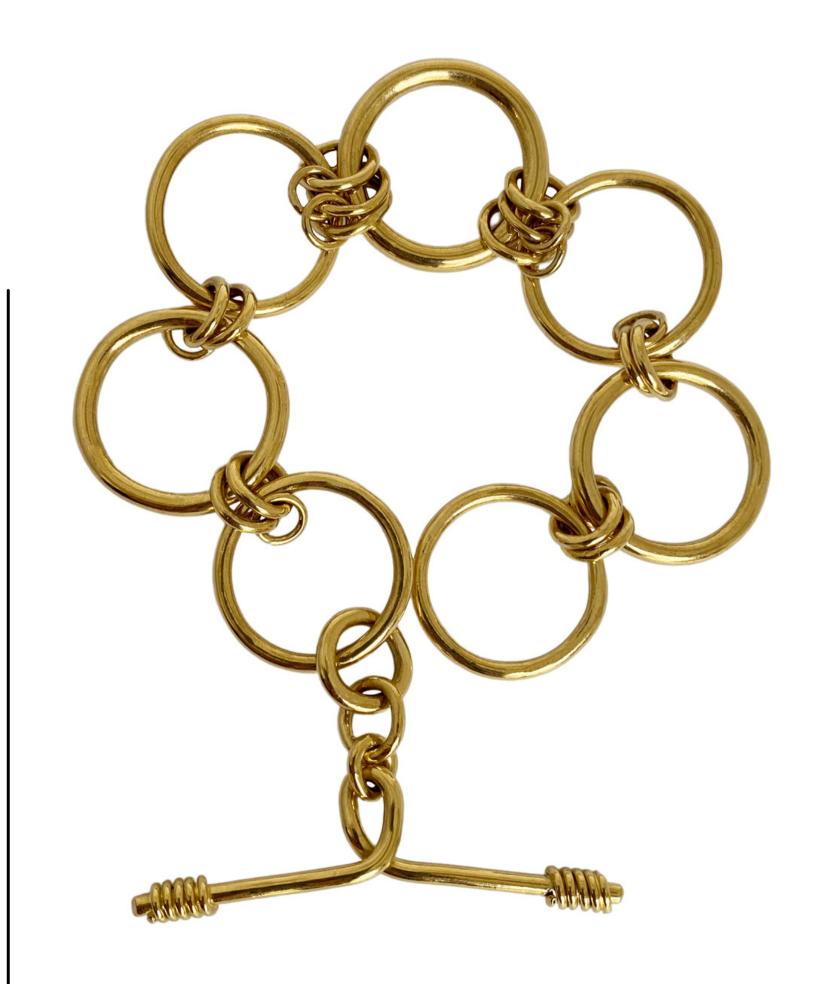

# BANGLES, BRACELETS + CUFFS

SOLID GOLD CUFF BRACELET. MADE FROM 100% RECYCLED GOLD.

18CT GOLD LARGE LINK CHUNKY BRACELET

£10,500