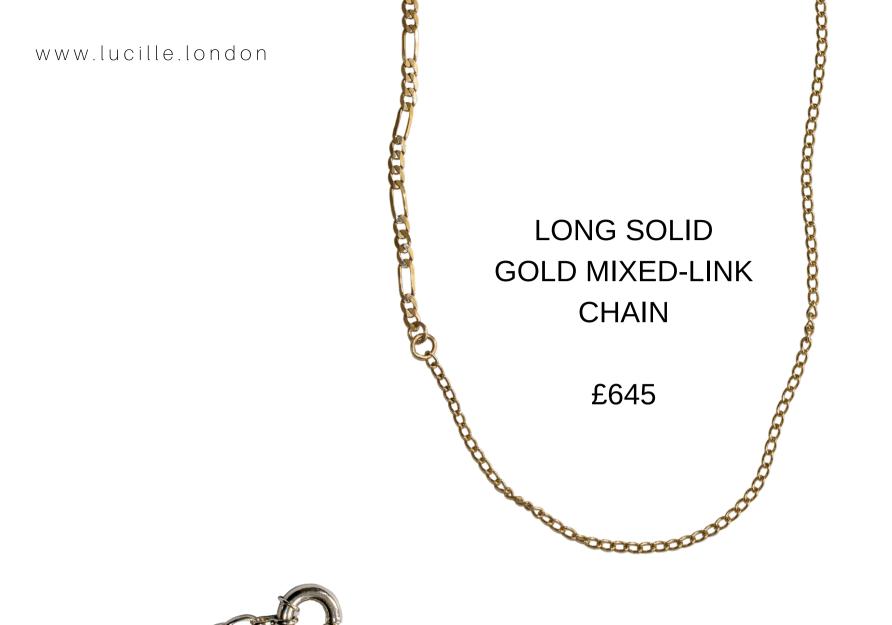

## ADJUSTABLE COMBINATION CHAINC

SILVER ADJUSTABLE
NECKLACE BRACELET
COMBINATION CHAIN

#### Adjustable

We have created a range of chains that are adjustable, allowing the wearer to alternate between lengths to allow for the perfect layered look.

#### Combination

Multi-wrap these versatile pieces around your neck, or your wrist, or wear them long. The combination chains can be worn as necklaces and bracelets, and layered to suit each individuals style.