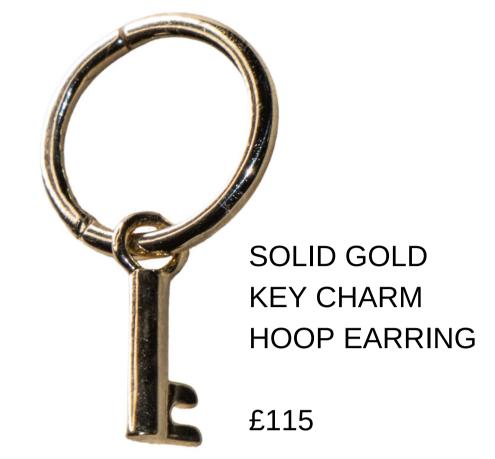

#### TISH LYON®

In March 2021, LUCILLE LONDON partnered with TISH LYON®, UK luxury piercing jewellery manufacturer, to offer a selection of body jewellery.

YELLOW GOLD TURQUOISE HUGGIE HOOP £75

WHITE GOLD TURQUOISE HUGGIE HOOP