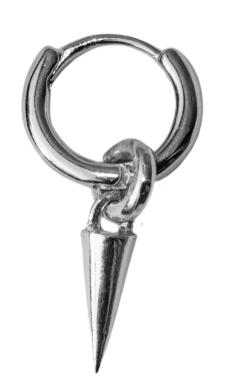

### EARRINGS

"Comfortable and stylish. I never take mine out."

SOLID GOLD HANDCAST SPIKE HOOP EARRING

£175

SILVER
HANDCAST
SPIKE HOOP
EARRING