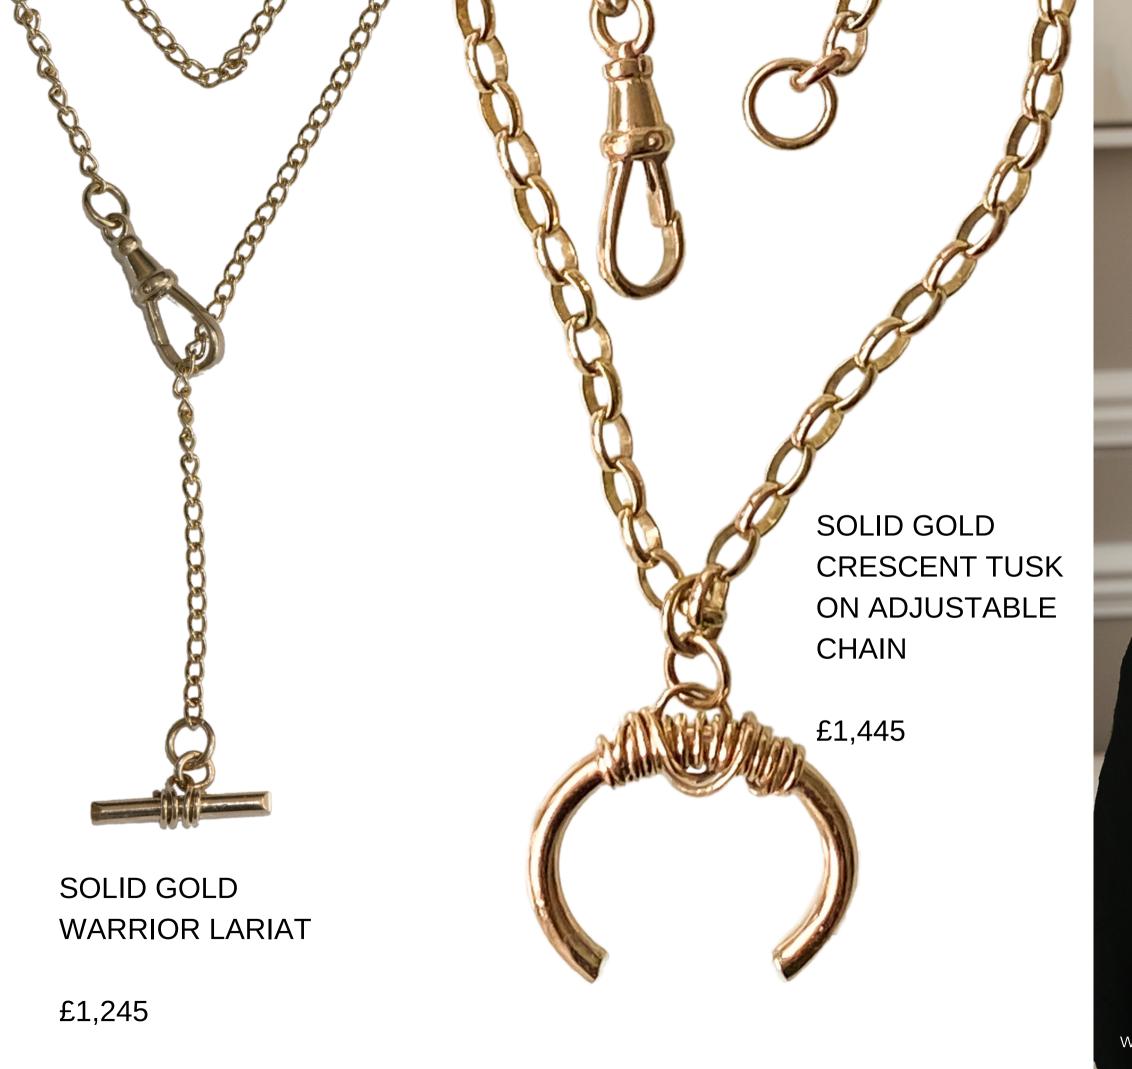

## THE WARRIOR COLLECTION

"A coveted piece. Timeless with the perfect amount of edge."