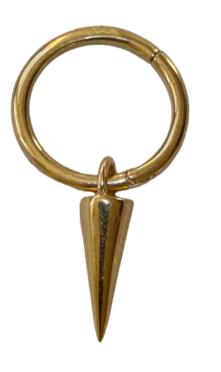

### EARRINGS

"Comfortable and stylish. I never take mine out."

SOLID GOLD HANDCAST SPIKE HOOP EARRING

£175

SILVER
HANDCAST
SPIKE HOOP
EARRING