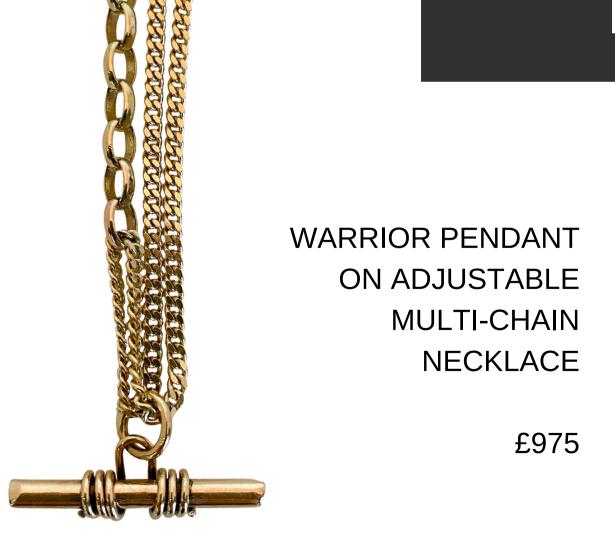

## THE WARRIOR COLLECTION

"A coveted piece. Timeless with the perfect amount of edge."

#### Adjustable

We have created a range of chains that are adjustable, allowing the wearer to alternate between lengths to allow for the perfect layered look.

#### Combination

Multi-wrap these versatile pieces around your neck, or your wrist, or wear them long. The combination chains can be worn as necklaces and bracelets, and layered to suit each individuals style.