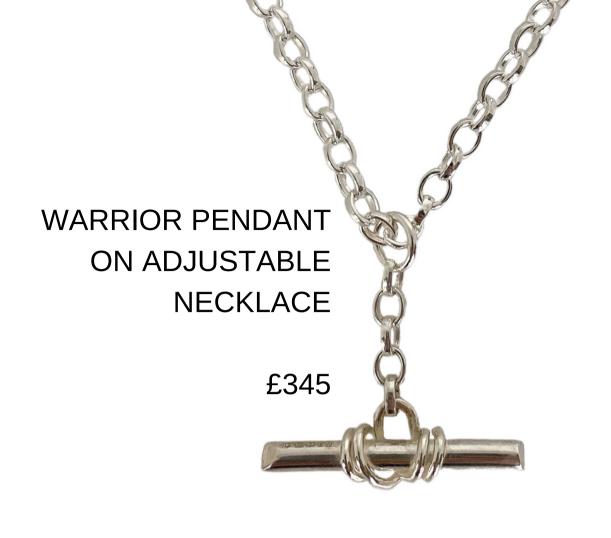

## THE WARRIOR COLLECTION

"A coveted piece. Timeless with the perfect amount of edge."

#### Adjustable

We have created a range of chains that are adjustable, allowing the wearer to alternate between lengths to allow for the perfect layered look.

#### Combination

Multi-wrap these versatile pieces around your neck, or your wrist, or wear them long. The combination chains can be worn as necklaces and bracelets, and layered to suit each individuals style.