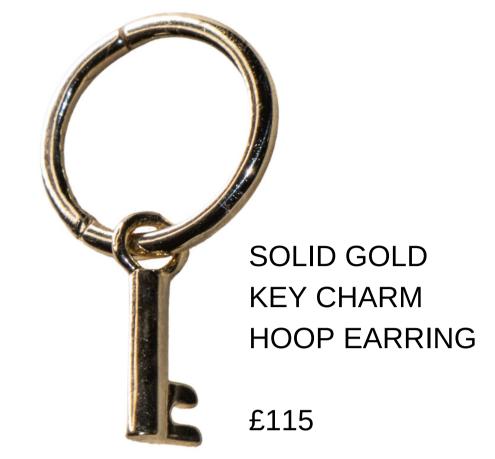

### EARRINGS

"Comfortable and stylish. I never take mine out."

SOLID GOLD HANDCAST SPIKE HOOP EARRING

£175

SILVER
HANDCAST
SPIKE HOOP
EARRING