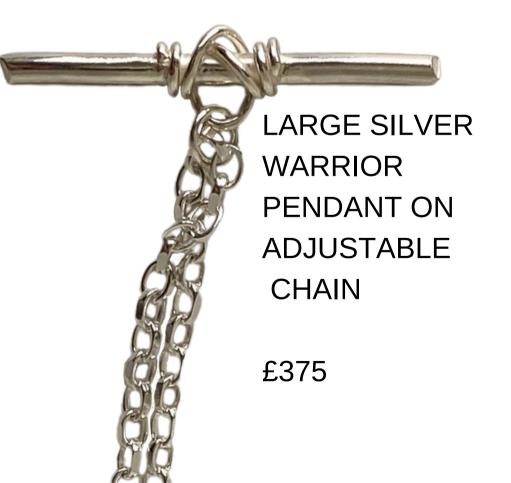

## THE WARRIOR COLLECTION

"A coveted piece. Timeless with the perfect amount of edge."

#### Adjustable

We have created a range of chains that are adjustable, allowing the wearer to alternate between lengths to allow for the perfect layered look.

#### Combination

Multi-wrap these versatile pieces around your neck, or your wrist, or wear them long. The combination chains can be worn as necklaces and bracelets, and layered to suit each individuals style.