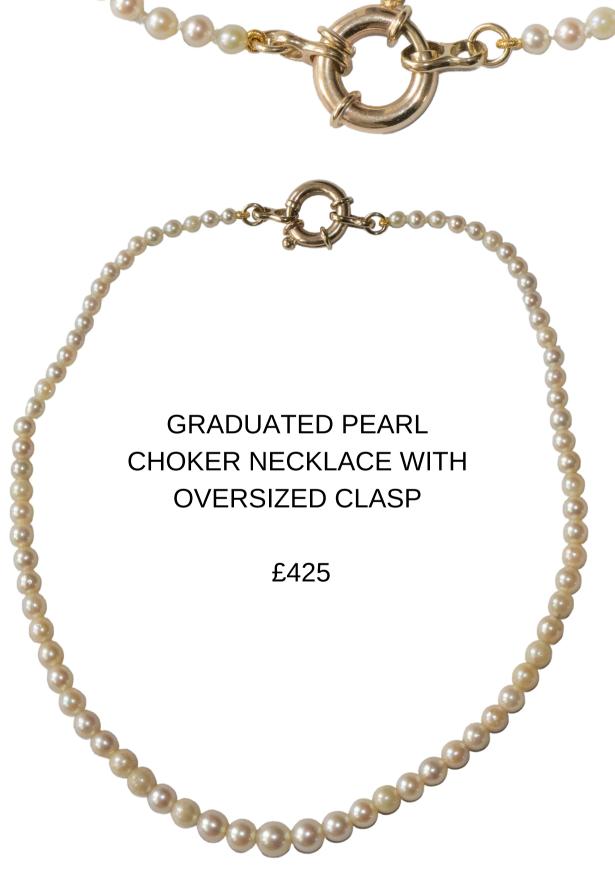

e versatile pieces around your neck, or your wrist, or wear them long. The combination chains can be worn as necklaces and bracelets, and layered to suit each individuals style.

### EARRINGS

"Comfortable and stylish. I never take mine out."





SOLID GOLD HANDCAST SPIKE HOOP EARRING

£175



SILVER
HANDCAST
SPIKE HOOP
EARRING

#### TISH LYON®

In March 2021, LUCILLE LONDON partnered with TISH LYON®, UK luxury piercing jewellery manufacturer, to offer a selection of body jewellery.





YELLOW GOLD TURQUOISE HUGGIE HOOP £75



WHITE GOLD TURQUOISE HUGGIE HOOP



EMERALD AND GOLD NECKLACE

£595

EMERALD AND GOLD NECKLACE

SHORT: £399

LONG: £495

"The perfect pop of colour!"

# MIXED METALS AND PRECIOUS STONE CHAINS

www.lucille.london

## PEARLS AND CHARMS

"Such a wearable piece."









"Interchangeable. Fearless."





SPIKED CHARM COLLECTION ON CHUNKY CHAIN

£1,295



www.lucille.london

# BANGLES, BRACELETS + CUFFS



SOLID GOLD CUFF BRACELET. MADE FROM 100% RECYCLED GOLD.





18CT GOLD LARGE LINK CHUNKY BRACELET

£10,500



## RINGS





SILVER SPLIT SIGNET RING £95 SOLID GOLD SPLIT SIGNET RING £345

"Absolutely stunning. I never take it off"







## CONTACT



**Lucille** | Founder & Lead Designer

P: 020 3475 5698

E: lucille@lucille.london



#### WEBSITE

www.lucille.london

#### **INSTAGRAM**

@lucillelondonjewellery

#### FACEBOOK

@lucillelondonjewellery