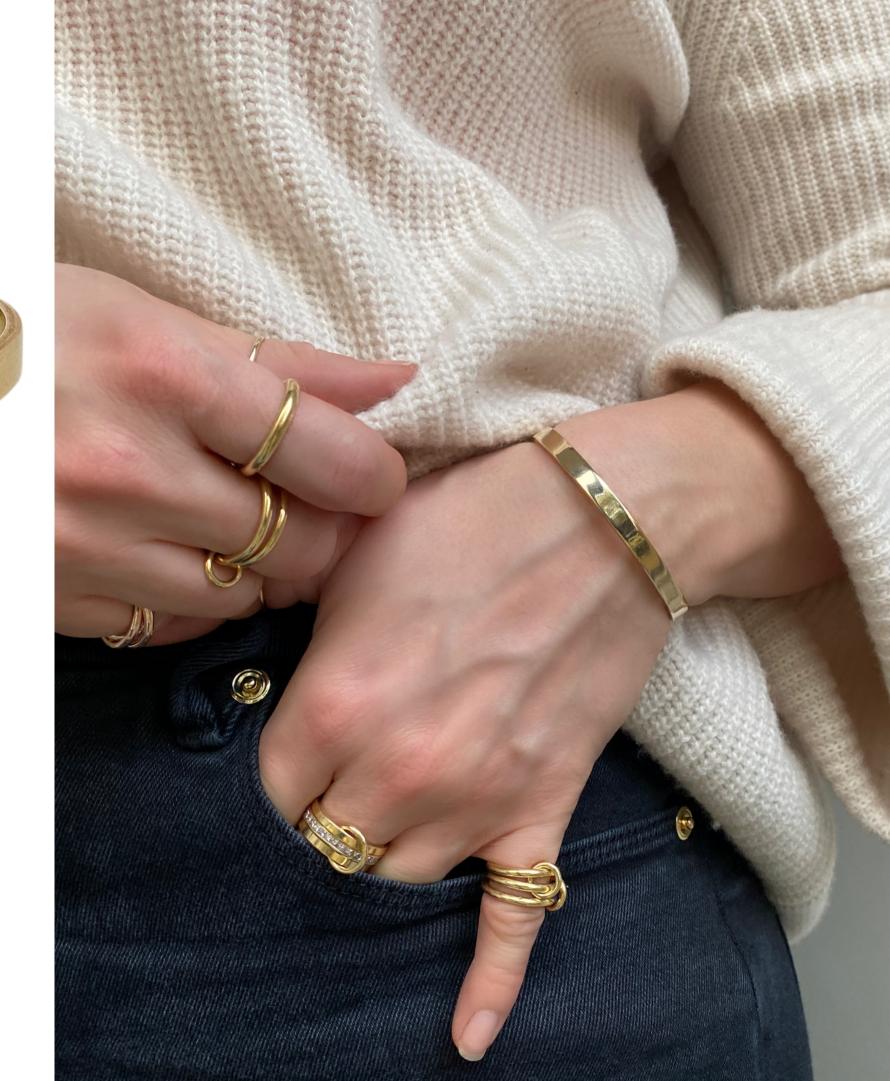

# BANGLES, BRACELETS + CUFFS

SOLID GOLD CUFF BRACELET. MADE FROM 100% RECYCLED GOLD.

18CT GOLD LARGE LINK CHUNKY BRACELET

£10,500